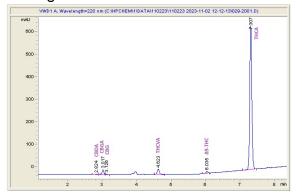

## FC Distribution

# Sample 623-110223-044

Oreoz (THCA Hemp)

Sample Submitted: 11-02-2023; Report Date: 11-08-2023

# Oreoz (THCA Hemp)

Plant Material: Hemp Flower

#### Chromatogram



#### Cannabinoid Profile



### Cannabinoid Profile by HPLC

0.28%

Delta-9-THC

0.00%

**CBD** 

27.43%

**Total Cannabinoids** 

| Cannabinoid          | % wt  | mg/g   |
|----------------------|-------|--------|
| CBDA                 | 0.073 | 0.73   |
| CBGA                 | 0.613 | 6.13   |
| CBG                  | 0.077 | 0.77   |
| THCVa                | 0.879 | 8.79   |
| Delta-9-THC          | 0.276 | 2.76   |
| THCA                 | 25.51 | 255.13 |
| Total Cannabinoids   | 27.43 | 274.3  |
| Calculated Total THC | 22.65 | 226.51 |
| Calculated CBD Yield | 0.06  | 0.64   |
|                      |       |        |

Calculated Total THC = Delta-9-THC + 0.877 \* THCA Calculated Maximum CBD Yield = CBD + 0.877 \* CBDA

Marin Analytics, LLC

250 Bel Marin Keys Blvd, Suite D4 Nov