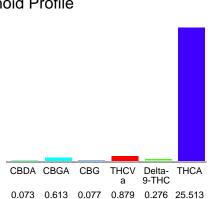

#### Cannabinoid Profile

### Cannabinoid Profile by HPLC

0.28%

Delta-9-THC

0.00%

**CBD** 

27.43%

**Total Cannabinoids** 

| Cannabinoid          | % wt  | mg/g   |
|----------------------|-------|--------|
| CBDA                 | 0.073 | 0.73   |
| CBGA                 | 0.613 | 6.13   |
| CBG                  | 0.077 | 0.77   |
| THCVa                | 0.879 | 8.79   |
| Delta-9-THC          | 0.276 | 2.76   |
| THCA                 | 25.51 | 255.13 |
| Total Cannabinoids   | 27.43 | 274.3  |
| Calculated Total THC | 22.65 | 226.51 |
| Calculated CBD Yield | 0.06  | 0.64   |
|                      |       |        |