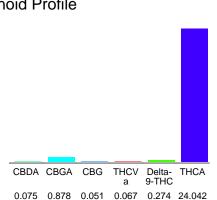

#### Cannabinoid Profile

### Cannabinoid Profile by HPLC

0.27%

Delta-9-THC

0.00%

**CBD** 

25.39%

**Total Cannabinoids** 

| Cannabinoid          | % wt  | mg/g   |
|----------------------|-------|--------|
| CBDA                 | 0.075 | 0.75   |
| CBGA                 | 0.878 | 8.78   |
| CBG                  | 0.051 | 0.51   |
| THCVa                | 0.067 | 0.67   |
| Delta-9-THC          | 0.274 | 2.74   |
| THCA                 | 24.04 | 240.42 |
| Total Cannabinoids   | 25.39 | 253.9  |
| Calculated Total THC | 21.36 | 213.59 |
| Calculated CBD Yield | 0.07  | 0.66   |
|                      |       |        |