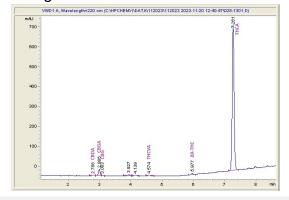

#### Chromatogram

### Cannabinoid Profile by HPLC

0.27%

Delta-9-THC

0.00%

**CBD** 

25.39%

**Total Cannabinoids** 

| Cannabinoid          | % wt  | mg/g   |
|----------------------|-------|--------|
| CBDA                 | 0.075 | 0.75   |
| CBGA                 | 0.878 | 8.78   |
| CBG                  | 0.051 | 0.51   |
| THCVa                | 0.067 | 0.67   |
| Delta-9-THC          | 0.274 | 2.74   |
| THCA                 | 24.04 | 240.42 |
| Total Cannabinoids   | 25.39 | 253.9  |
| Calculated Total THC | 21.36 | 213.59 |
| Calculated CBD Yield | 0.07  | 0.66   |
|                      |       |        |