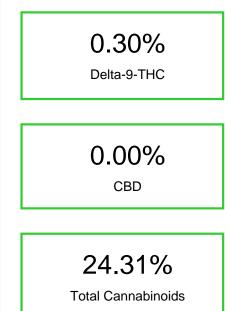

## Sample 623-112023-063

Candy Cake (THCA Hemp)

Sample Submitted: 11-20-2023; Report Date: 11-21-2023

THCV Delta- THCA

9-THC 0.22 0.197 0.295 23.594

а

### Cannabinoid Profile by HPLC

| Cannabinoid                                                                  | % wt  | mg/g   |
|------------------------------------------------------------------------------|-------|--------|
| CBGA                                                                         | 0.22  | 2.2    |
| THCVa                                                                        | 0.197 | 1.97   |
| Delta-9-THC                                                                  | 0.295 | 2.95   |
| THCA                                                                         | 23.59 | 235.94 |
| Total Cannabinoids                                                           | 24.31 | 243.1  |
| Calculated Total THC                                                         | 20.99 | 209.87 |
| Calculated CBD Yield                                                         | 0.00  | 0.00   |
| Calculated Total THC = Delta-9-THC + (<br>Calculated Maximum CBD Yield = CBD |       |        |