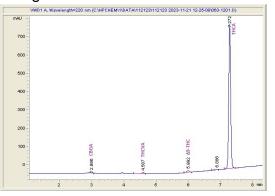

#### Chromatogram

### Cannabinoid Profile by HPLC

| Cannabinoid                                                                  | % wt  | mg/g   |
|------------------------------------------------------------------------------|-------|--------|
| CBGA                                                                         | 0.22  | 2.2    |
| THCVa                                                                        | 0.197 | 1.97   |
| Delta-9-THC                                                                  | 0.295 | 2.95   |
| THCA                                                                         | 23.59 | 235.94 |
| Total Cannabinoids                                                           | 24.31 | 243.1  |
| Calculated Total THC                                                         | 20.99 | 209.87 |
| Calculated CBD Yield                                                         | 0.00  | 0.00   |
| Calculated Total THC = Delta-9-THC + (<br>Calculated Maximum CBD Yield = CBD |       |        |