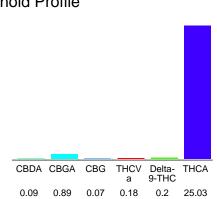

#### Cannabinoid Profile

### Cannabinoid Profile by HPLC

0.20%

Delta-9-THC

0.00%

CBD

26.46%

**Total Cannabinoids** 

| Cannabinoid          | % wt  | mg/g   |
|----------------------|-------|--------|
| CBDA                 | 0.09  | 0.9    |
| CBGA                 | 0.89  | 8.9    |
| CBG                  | 0.07  | 0.7    |
| THCVa                | 0.18  | 1.8    |
| Delta-9-THC          | 0.2   | 2.0    |
| THCA                 | 25.03 | 250.3  |
| Total Cannabinoids   | 26.46 | 264.6  |
| Calculated Total THC | 22.15 | 221.51 |
| Calculated CBD Yield | 0.08  | 0.79   |